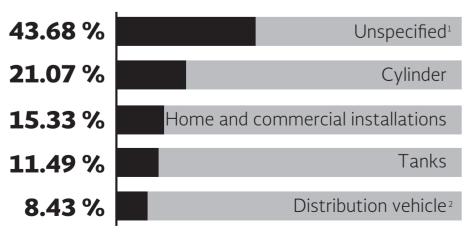

## Reasons for LP gas urban accidents

1. Home and business accidents reported, with no additional information

2. Includes accidents during a distribution tank vehicle supplies