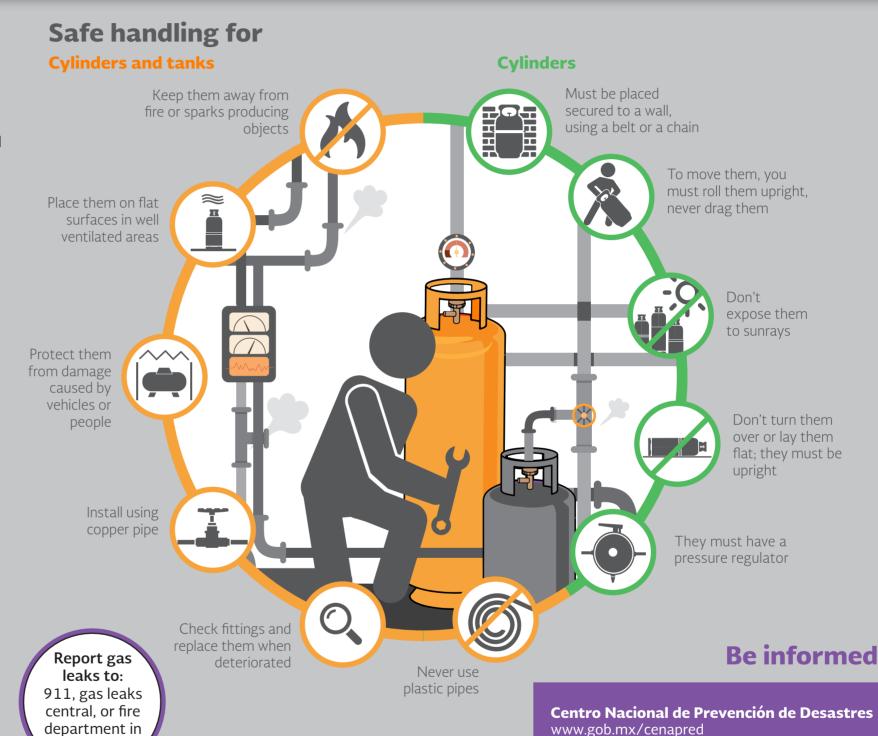

### Remember...

LP gas is very important in our everyday lives. Accidents can be prevented: check gas installation, cylinders, and tanks. The latter must receive periodic maintenance, be painted to avoid corrosion, and have old valves changed for new ones

#### Be safe, don't accept cylinders when they show:

- Leak
- Valve damage
- Corrosion
- Non-professional repairs (welding)
- A deformed or corroded bottom
- No valve protection collar
- Broken handle (to close/open valve) or there is no handle

#### **Cylinder fill-up**

Must take place at the distribution plant. Current standards prohibit filling-up at an LP gas supply station or at a street distribution car tank. This is dangerous because there are no controls and no safety conditions:

- There may be leaks and deadly accidents
- When overfilling occurs, gas is expelled without control
- Gas cylinders undergo no good condition checks, since they are not checked at the distribution plant

### Please also remember

to keep it at least 1.5 m away from fire, sparks, or heat sources

SS,

use appropriate tools to keep fittings in good condition 3

keep a dry chemical powder fire extinguisher with at list 4.5 kg, that works properly and has easy access