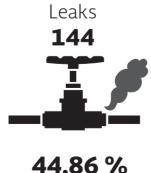

# Industrial and urban accidents-type of event

106 106 33.02 %

Fires
71

22.12 %

Total accidents 321